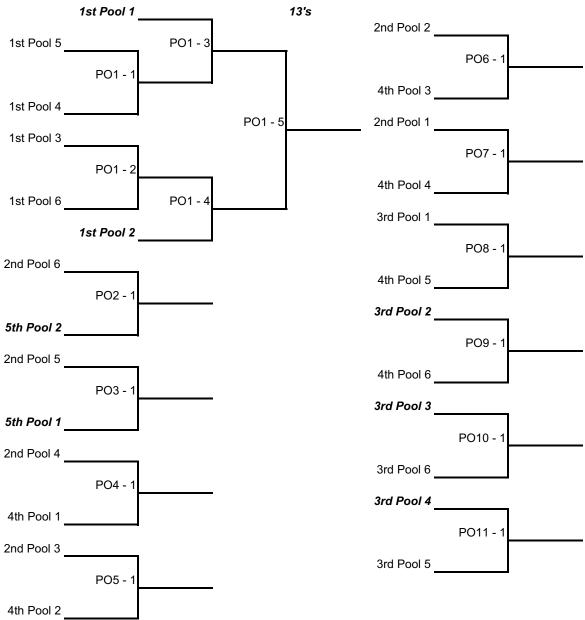

Winners of each pool go to Powerleague. These teams will play a single elimination playoff for seeding purposes only The remaining 20 teams play all one more match to qualify for the Powerleague

## First round officiating teams are in Bold Italic

|             | Court 1 | Ref        | Court 2 | Ref        | Court 3 | Ref        | Court 4 | Ref        |
|-------------|---------|------------|---------|------------|---------|------------|---------|------------|
| +/- 2:30 pm | PO1 - 1 | 1st Pool 1 | PO1 - 2 | 1st Pool 2 | PO4 - 1 | 5th Pool 2 | PO5 - 1 | 5th Pool 1 |
|             | PO1 - 3 | Prev Los   | PO1 - 4 | Prev Los   | PO2 - 1 | Prev Los   | PO3 - 1 | Prev Los   |
|             | PO1 - 5 | Prev Los   |         |            |         |            |         |            |

|             | Court 6 | Ref        | Court 7  | Ref        | Court 8  | Ref        |
|-------------|---------|------------|----------|------------|----------|------------|
| +/- 2:30 pm | PO6 -1  | 3rd Pool 2 | PO7 - 1  | 3rd Pool 3 | PO8 - 1  | 3rd Pool 4 |
|             | PO9 - 1 | Prev Los   | PO10 - 1 | Prev Los   | PO11 - 1 | Prev Los   |