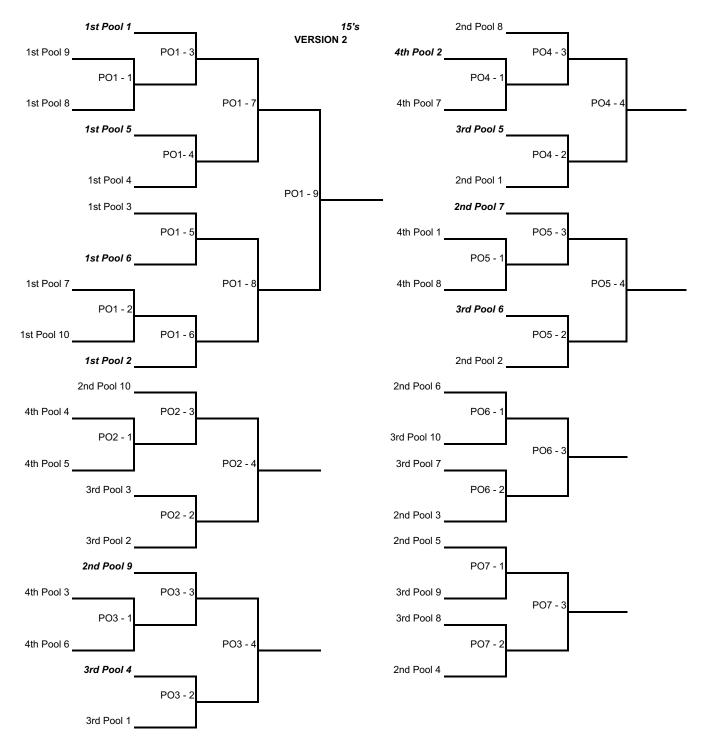

### No tie-breaking matches will be played unless all tie-breaking criteria are exhausted.

Winners of each pool go to Powerleague. These teams will play a single elimination playoff for seeding purposes only Numbers 2, 3 & 4 from each pool will be seeded into six playoff brackets The six winners of these brackets qualify for the Powerleague

| First round officiating | teams are in Bold Italic |
|-------------------------|--------------------------|
|-------------------------|--------------------------|

Prev Los

Prev Los

PO5 - 3

PO5 - 4

Prev Los

Prev Los

PO5 - 2

Prev Los

|             | Court 1 | Ref        | Court 2 | Ref        | Court 3 | Ref        | Court 4 | Ref        | Court 5  | Ref        |
|-------------|---------|------------|---------|------------|---------|------------|---------|------------|----------|------------|
| +/- 3:00 pm | PO1 - 1 | 1st Pool 1 | PO2 - 1 | 1st Pool 6 | PO1 - 2 | 1st Pool 2 | PO6 - 1 | 1st Pool 5 | PO3 - 1  | 2nd Pool 9 |
|             | PO1 - 3 | Prev Los   | PO1 - 5 | Prev Los   | PO1 - 6 | Prev Los   | PO1 - 4 | Prev Los   | PO3 - 3  | Prev Los   |
|             | PO1 - 7 | Prev Los   | PO2 - 3 | Prev Los   | PO1 - 8 | Prev Los   | PO6 - 3 | Prev Los   | PO2 - 2  | Prev Los   |
|             | PO1 - 9 | Prev Los   | PO2 - 4 | Prev Los   |         |            |         |            |          |            |
|             |         |            |         |            |         |            |         |            |          |            |
|             | Court 6 | Ref        | Court 7 | Ref        | Court 8 | Ref        | Court 9 | Ref        | Court 10 | Ref        |
| +/- 3:00 pm | PO6 - 2 | 3rd Pool 4 | PO4 - 1 | 4th Pool 2 | PO7 - 1 | 3rd Pool 5 | PO5 - 1 | 2nd Pool 7 | PO7 - 2  | 3rd Pool 6 |

PO4 - 2

PO7 - 3

PO3 - 2

PO3 - 4

Prev Los

Prev Los

PO4 - 3

PO4 - 4

Prev Los

Prev Los